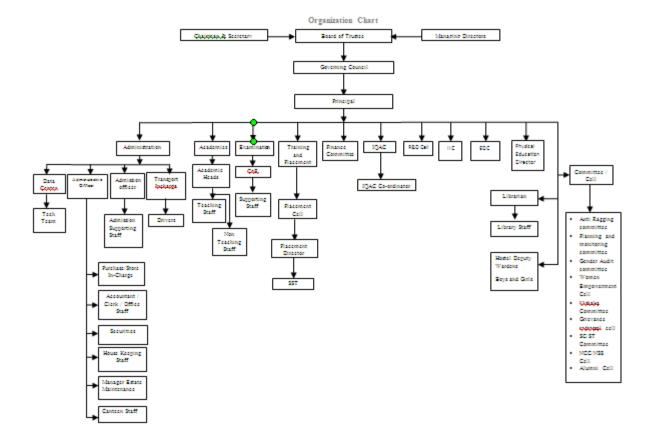

ege | Professor & Head<br>Electronics and                             |
| 9.   | Dr.T.Akila             | Senior faculty member of the College | Professor & Head<br>Information Technology                      |
| 10.  | Dr.R.Anand             | Senior faculty member of the College | Professor & Head<br>Electrical and Electronics                  |
| 11.  | Dr.R.Nandhakumar       | Senior faculty member of the College | Professor<br>Mechanical Engineering                             |
| 12.  | Dr.N.Thirumoorthy      | Senior faculty member of the College | Director – Training & Placement                                 |
| 13.  | Dr.R.Reka              | Senior faculty member of the College | Professor & Head<br>Artificial Intelligence and<br>Data Science |

### 5.3 – Organizational chart



#### 5.4 - Student feedback mechanism on Institutional Governance / faculty performance

Each class has got a separate Class Committee comprising of the subject teachers and student representatives chaired by a Senior Faculty member. The committee meets twice in a semester to discuss all academic related issues and teaching learning process. The students are free to express their views on the institutional governance and/or the faculty performance and the remedial measures if necessary are taken immediately.

In addition, the performance of faculty members has been regularly assessed through self-appraisal and student's feedback. Necessary steps are taken to suggest corrective actions to improve the teaching-learning process. The learned, self-disciplined and committed faculty members, b